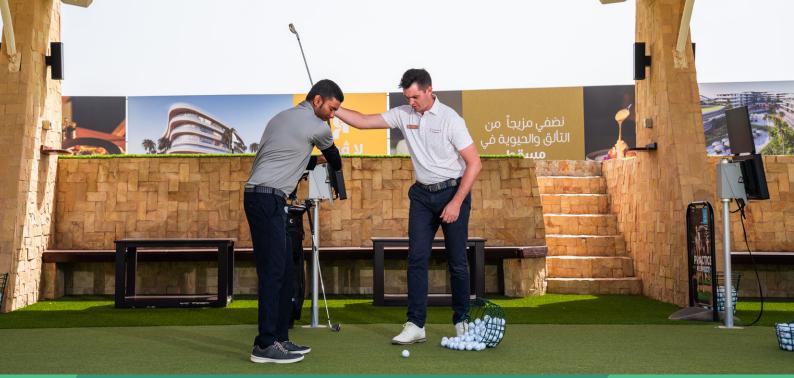

## WINTER GOLF TUITION RATES VALID FROM 1ST OCTOBER 2023 TO 30TH APRIL 2024

| Fees Type                       | Single | 2 pax | 3 pax | <b>Family</b><br>(2 Adult + 2 Children) |
|---------------------------------|--------|-------|-------|-----------------------------------------|
| One Private Lesson - 45 Mins.   |        |       |       |                                         |
| Head Teaching Professional      | 50     | 74    | 90    | 115                                     |
| Assistant Teaching Professional | 40     | 58    | 75    | 82                                      |
| 5 Lesson Package x 45 Mins.     |        |       |       |                                         |
| Head Teaching Professional      | 230    | 340   | 425   | 500                                     |
| Assistant Teaching Professional | 175    | 260   | 350   | 375                                     |
| 10 Lesson Package x 45 Mins.    |        |       |       |                                         |
| Head Teaching Professional      | 425    | 630   | 830   | 950                                     |
| Assistant Teaching Professional | 320    | 460   | 670   | 730                                     |
| 15 Lesson Package x 45 Mins.    |        |       |       |                                         |
| Head Teaching Professional      | 600    | 880   | 1,200 | 1,320                                   |
| Assistant Teaching Professional | 450    | 650   | 930   | 1,050                                   |
| 20 Lesson Package x 45 Mins.    |        |       |       |                                         |
| Head Teaching Professional      | 765    | 1,130 | 1,560 | 1,700                                   |
| Assistant Teaching Professional | 575    | 780   | 1,200 | 1,340                                   |